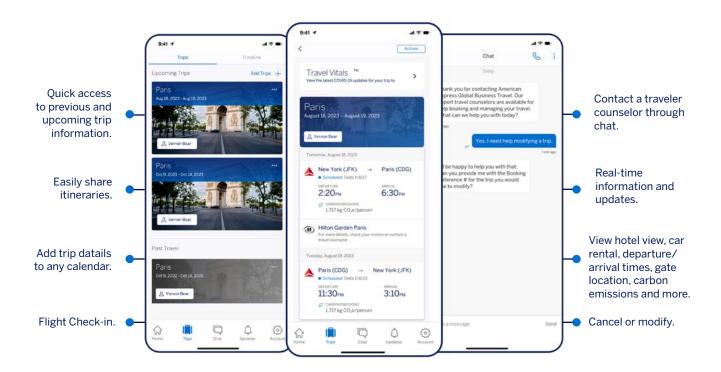

Travelers can check into flights, share itineraries, book transportation and accommodations, and get support – all in one place.

## Travelers will benefit from:

- Targeted Alerts: The platform behind Amex GBT Mobile delivers real-time information on flight delays, weather disruptions and more.
- Simplified Bookings: Book flights, hotels, cars, and trains straight from the app.
- Seamless Communication: Chat with a live travel counselor and get notifications from your travel management team.
- Flight Check-in: Access the check-in action from your itinerary and flight details.
- Trip Preparation: Review destination information, advisories, passport requirements, and more.
- Instant Support: Reach out via Chat Assistance get instant help with itinerary or invoice inquiries.
- In-Policy Travel: Book within company policies with compliant options in the app.